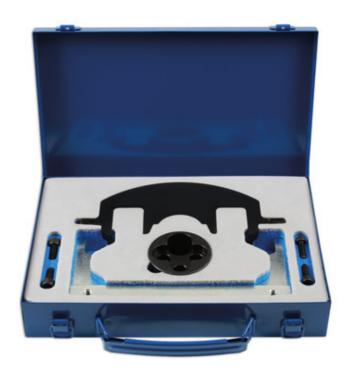

## Timing Kit - for Mercedes-Benz 1.8, 2.1, 2.2 Diesel

Timing kit for Mercedes-Benz 1.8, 2.1 and 2.2L diesel engines. The kit enables the engine to be locked in its timed position for the removal and refitting of the camshaft drive chain.

## **Additional Information**

- Specifically designed for Mercedes-Benz 651 range of diesel engines.
- The kit enables the engine to be locked in its timed position for the removal and refitting of the camshaft drive chain.
- The kit includes the balancer shaft alignment tool.
- Equivalent to OEM 651 589 01 4000, 651 589 00 40 00 and 651 589 02 63 00.
- · Made in Sheffield.