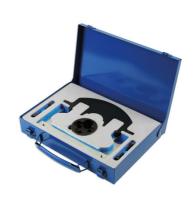

## Timing Kit - for Mercedes-Benz 1.8, 2.1, 2.2 Diesel

Timing kit for Mercedes-Benz 1.8, 2.1 and 2.2L diesel engines. The kit enables the engine to be locked in its timed position for the removal and refitting of the camshaft drive chain.

## **Additional Information**

- Specifically designed for Mercedes-Benz 651 range of diesel engines.
- The kit enables the engine to be locked in its timed position for the removal and refitting of the camshaft drive chain.
- The kit includes the balancer shaft alignment tool.
- Equivalent to OEM 651 589 01 4000, 651 589 00 40 00 and 651 589 02 63 00.
- · Made in Sheffield.