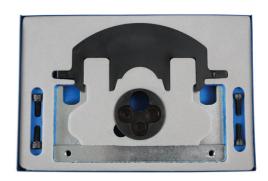

## Timing Kit - for Mercedes-Benz 1.8, 2.1, 2.2 Diesel

Timing kit for Mercedes-Benz 1.8, 2.1 and 2.2L diesel engines. The kit enables the engine to be locked in its timed position for the removal and refitting of the camshaft drive chain.

## **Additional Information**

- Specifically designed for Mercedes-Benz 651 range of diesel engines.
- The kit enables the engine to be locked in its timed position for the removal and refitting of the camshaft drive chain.
- The kit includes the balancer shaft alignment tool.
- Equivalent to OEM 651 589 01 4000, 651 589 00 40 00 and 651 589 02 63 00.
- · Made in Sheffield.